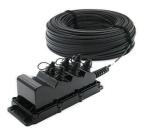

## **More Options**

2 Port MST BOX install with 1x2 PLC Splitter

4 Port MST BOX install with 1x4 PLC Splitter

4Port MST TAP with 4ct Feed Flat Drop Cable, Branch out 4 pigtails inside

4Port MST Closure with 1F Feed Flat Drop Cable Pigtail and 1x4 Splitter

5Port Multi Service Terminal Box load 1x2 FBT Splitter & 1x4 Splitter

**6Port Multi Service Terminal Box Cable Gland Entrance** 

**6Port Multi Service Terminal Box OptiTap Connector as Entrance** 

6Port Multi Service Terminal Box With 6cores Flat Drop Cable Tail

6Port OptiTap Box with 6fibers Flat Drop Cable, Branch out 6 pigtails inside

8Port MST Box OptiTap Entrance, 1x8
Splitter Inside

8Port Multi Service Terminal Box with 8ct Feed Flat Drop Cable Pigtail Branch out 8 pigtails inside

8Port MST Box with 1F Feed Drop 1x8
Splitter Inside loaded

**4Port MST Box Fully Connectorized Indexing Chain Solution** 

8Port MST Box Fully Connectorized Indexing Chain Solution