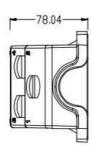

# **Technical Box Drawing**

## **4Port Drawing**

| Item  | Dimension                      |
|-------|--------------------------------|
| 2Port | 210x111x78mm                   |
| 4Port | 210x111x78mm                   |
| 6Port | 210x111x78mm or 282x111x77.5mm |
| 8Port | 282x111x77.5mm                 |