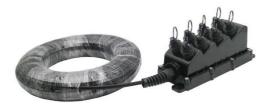

## **More Options**

2 Port MST BOX install with 1x2 PLC Splitter

4 Port MST BOX install with 1x4 PLC Splitter

4Port MST TAP with 4ct Feed Flat Drop Cable, Branch out 4 pigtails inside

4Port MST Closure with 1F Feed Flat Drop Cable Pigtail and 1x4 Splitter

5Port Multi Service Terminal Box load 1x2 FBT Splitter & 1x4 Splitter

**6Port Multi Service Terminal Box Cable Gland Entrance** 

**6Port Multi Service Terminal Box OptiTap Connector as Entrance** 

6Port Multi Service Terminal Box With 6cores Flat Drop Cable Tail

6Port OptiTap Box with 6fibers Flat Drop Cable, Branch out 6 pigtails inside

8Port MST Box OptiTap Entrance, 1x8
Splitter Inside

8Port Multi Service Terminal Box with 8ct Feed Flat Drop Cable Pigtail Branch out 8 pigtails inside

8Port MST Box with 1F Feed Drop 1x8
Splitter Inside loaded

**4Port MST Box Fully Connectorized Indexing Chain Solution** 

8Port MST Box Fully Connectorized Indexing Chain Solution