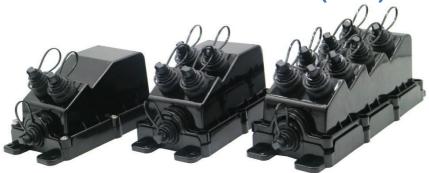

# 4/6/8 Port Multi Service Terminal (MST) Closure

#### Description

The Multi Service Terminal incorporates hardened adapters and are fully OptiTap compatible. Allowing for rapid tower and FTTH deployments, the MSTs are fully IP68 rated to fully withstand the rigors of outdoor deployment in all environments. Each MST comes with easy deployment mount allowing wall mounting or for pole mounting.

#### **Features**

- Each box can be fully assembled to reduce the need for opening and opening the field in the field.
- Hardened connectors are factory-terminated and environmentally sealed for use in optical drop cable deployments.
- Plug-and-play adapter ports ensure rapid cable installment in the outside plant access section of the network.
- Multi-port Service Terminals incorporate hardened connector technology that is designed to withstand the rugged outside plant environment.
- ◆ Factory terminated IP68 rated, high quality, high performance connectors.
- Flexible choice of ports: 2, 4, 6, 8 terminals are available.
- Kind of mounting bracket allowing for a wide range of mount options.