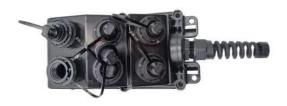

# 4/6/8 Port Multi Service Terminal (MST) Closure

#### Description

The Multi Service Terminal incorporates hardened adapters and are fully OptiTap compatible. Allowing for rapid tower and FTTH deployments, the MSTs are fully IP68 rated to fully withstand the rigors of outdoor deployment in all environments. Each MST comes with easy deployment mount allowing wall mounting or for pole mounting.

#### **Features**

- Each box can be fully assembled to reduce the need for opening and opening the field in the field.
- Hardened connectors are factory-terminated and environmentally sealed for use in optical drop cable deployments.
- Plug-and-play adapter ports ensure rapid cable installment in the outside plant access section of the network.
- Multi-port Service Terminals incorporate hardened connector technology that is designed to withstand the rugged outside plant environment.
- ◆ Factory terminated IP68 rated, high quality, high performance connectors.
- Flexible choice of ports: 2, 4, 6, 8 terminals are available.
- Kind of mounting bracket allowing for a wide range of mount options.