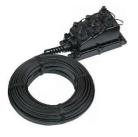

## **More Options**

2 Port MST BOX install with 1x2 PLC Splitter

4 Port MST BOX install with 1x4 PLC Splitter

4Port MST TAP with 4ct Feed Flat Drop Cable, Branch out 4 pigtails inside

4Port MST Closure with 1F Feed Flat Drop Cable Pigtail and 1x4 Splitter

5Port Multi Service Terminal Box load 1x2 FBT Splitter & 1x4 Splitter

**6Port Multi Service Terminal Box Cable Gland Entrance** 

**6Port Multi Service Terminal Box OptiTap Connector as Entrance** 

6Port Multi Service Terminal Box With 6cores Flat Drop Cable Tail

6Port OptiTap Box with 6fibers Flat Drop Cable, Branch out 6 pigtails inside

8Port MST Box OptiTap Entrance, 1x8
Splitter Inside

8Port Multi Service Terminal Box with 8ct Feed Flat Drop Cable Pigtail Branch out 8 pigtails inside

8Port MST Box with 1F Feed Drop 1x8
Splitter Inside loaded

**4Port MST Box Fully Connectorized Indexing Chain Solution** 

8Port MST Box Fully Connectorized Indexing Chain Solution