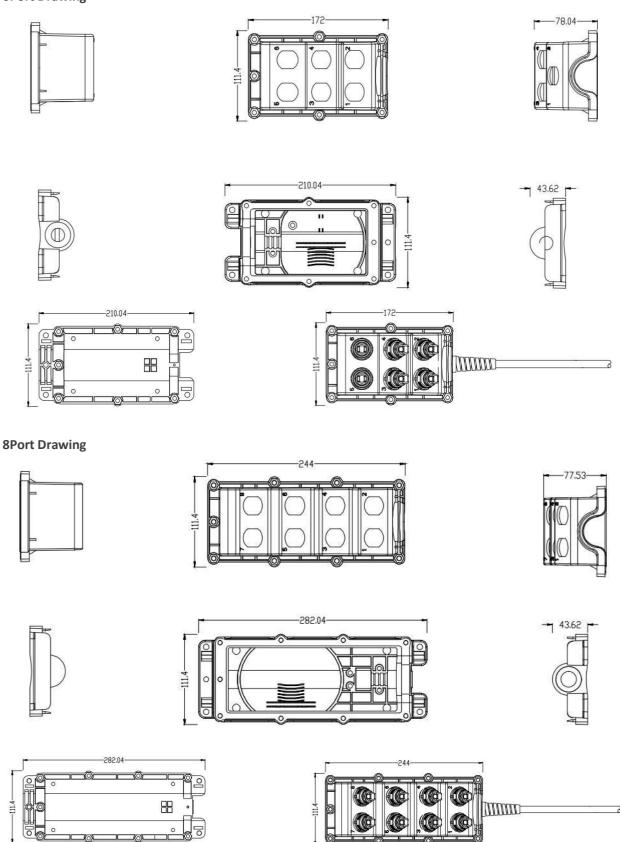

0.30 dB/km @ 1550 nm   0.40 dB/km @ 1310 nm |
| Directivity, minimum            | 60 dB                                       |
| Wavelength Range                | 1260–1635 nm                                |
| Insertion Loss, Terminal        | 0.4dB                                       |
| Connector, max                  |                                             |
| Return Loss, Connector, minimum | 65dB                                        |

| Item  | Dimension                      |
|-------|--------------------------------|
| 2Port | 210x111x78mm                   |
| 4Port | 210x111x78mm                   |
| 6Port | 210x111x78mm or 282x111x77.5mm |
| 8Port | 282x111x77.5mm                 |

# **Technical Box Drawing**

## **4Port Drawing**











## **6Port Drawing**



## **More Options**



2 Port MST BOX install with 1x2 PLC Splitter



4 Port MST BOX install with 1x4 PLC Splitter



4Port MST TAP with 4ct Feed Flat Drop Cable, Branch out 4 pigtails inside



4Port MST Closure with 1F Feed Flat Drop Cable Pigtail and 1x4 Splitter



5Port Multi Service Terminal Box load 1x2 FBT Splitter & 1x4 Splitter



**6Port Multi Service Terminal Box Cable Gland Entrance** 



**6Port Multi Service Terminal Box OptiTap Connector as Entrance** 



6Port Multi Service Terminal Box With 6cores Flat Drop Cable Tail



6Port OptiTap Box with 6fibers Flat Drop Cable, Branch out 6 pigtails inside



8Port MST Box OptiTap Entrance, 1x8
Splitter Inside



8Port Multi Service Terminal Box with 8ct Feed Flat Drop Cable Pigtail Branch out 8 pigtails inside



8Port MST Box