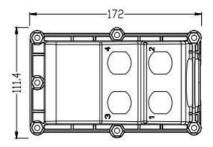

# **Technical Box Drawing**

## **6Port Drawing**

| Item  | Dimension                      |
|-------|--------------------------------|
| 2Port | 210x111x78mm                   |
| 4Port | 210x111x78mm                   |
| 6Port | 210x111x78mm or 282x111x77.5mm |
| 8Port | 282x111x77.5mm                 |