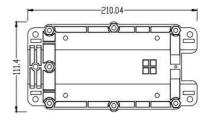

| Item  | Dimension                      |
|-------|--------------------------------|
| 2Port | 210x111x78mm                   |
| 4Port | 210x111x78mm                   |
| 6Port | 210x111x78mm or 282x111x77.5mm |
| 8Port | 282x111x77.5mm                 |

## **4Port Drawing**