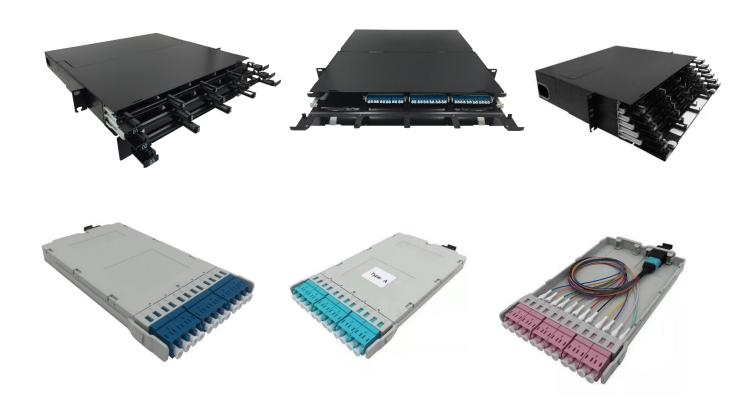

## **HD MPO FIBER PATCH PANEL**

HD MPO Patch panel is designed for the high-density small space in data centers, the series are including 1U, 2U and 4U fiber patch panel with fiber modules MPO-LC 12 Fiber or 8fiber total up to 576fibers for 10G/40G/100G MDA, HAD, EDA cabling system.

## Features:

- --1U for 144fiber, 2U for 288 fiber
- --Module installation design to without fusion requirement to speed up the installation
- --Independent ultra-thin tray sliding out design ,easy operation and installation
- --The module with plastic shrapnel design to realize the single module to be operated easily and independently
- --Turnover front plate design protect the front wiring to avoid interference or damage