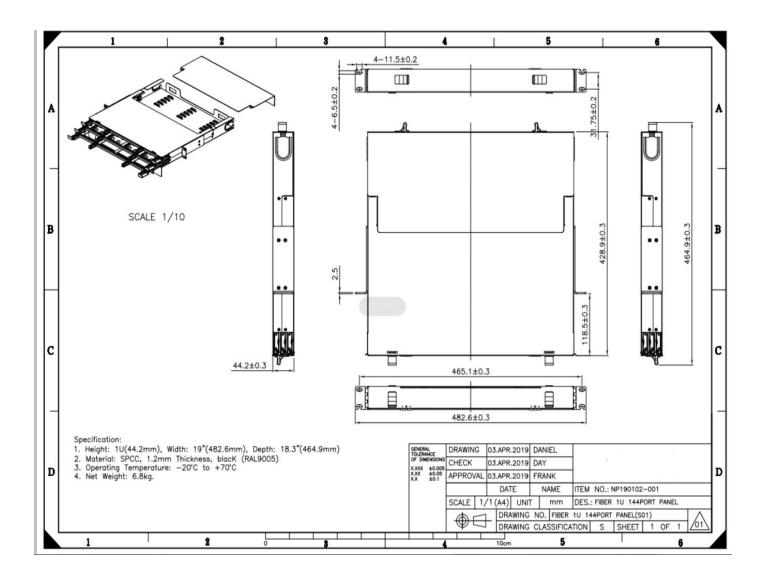

## **Rack and Module Specification:**

| Capacity            | 144 Fiber for 1U, 288 fiber for 2U |
|---------------------|------------------------------------|
| Dimension           | 44.2x464.9x482.6mm                 |
| Module Qty          | 12pcs                              |
| Rack Material       | SPCC, 1.2 Black                    |
| Fiber Cable Length  | 350mm                              |
| Module Size         | 88*144*12mm                        |
| Module Material     | PC+ABS UL94 V0                     |
| Front Connector     | LC SM, MM, OM3, OM4                |
| Polarity            | Type A                             |
| Rear Connector Type | 1 x MPO/MTP Male                   |
| Module Fiber Count  | 12 fibers                          |