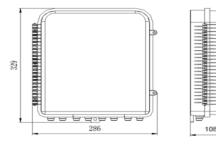

## **Technical Parameters**

| Item                           | Parameter                              |
|--------------------------------|----------------------------------------|
| Model                          | IP 54                                  |
| Installation Way               | Wall mounted, pole mounted,            |
| Splicing point                 | 144c fiber max, 6pcs 12/24 splice tray |
| Entry Ports for Cable diameter | 8*φ15mm                                |
| Dimension                      | 329*286*108                            |
| Seal Material of box           | EPDM                                   |
| Seal material of the port      | rubber                                 |
| Flame resistance               | V0                                     |