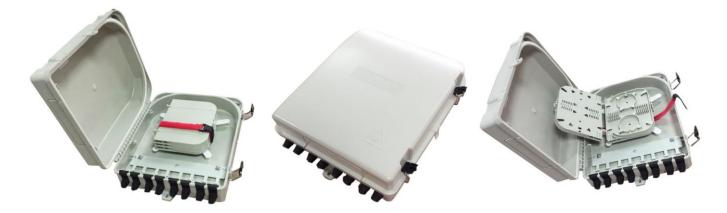

## **Outdoor Fiber Terminal Box 144F**

The outdoor fiber terminal box FO144 is designed for massive fiber cable splicing ,patching and passive component integration to be mounted on walled or pole. It is designed with 8 open cable ports for cable loop through with waterproof material to have IP54.

## **Features**

- > Flame retardant, impact resistant engineering plastic, IP54 waterproof
- Can be locked with key or side hasp
- > With a metal comb and hose clamp to fix the cable
- > Wall mounted, pole mounted, suitable for harsh environment
- Suitable for micro PLC splitters 1x8, 1x16, 1x32