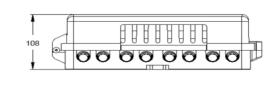

## **Technical Parameters**

| Item                           | Parameter                              |
|--------------------------------|----------------------------------------|
| Model                          | IP 54                                  |
| Installation Way               | Wall mounted, pole mounted,            |
| Splicing point                 | 144c fiber max, 6pcs 12/24 splice tray |
| Entry Ports for Cable diameter | 8*φ15mm                                |
| Dimension                      | 329*286*108                            |
| Seal Material of box           | EPDM                                   |
| Seal material of the port      | rubber                                 |
| Flame resistance               | V0                                     |