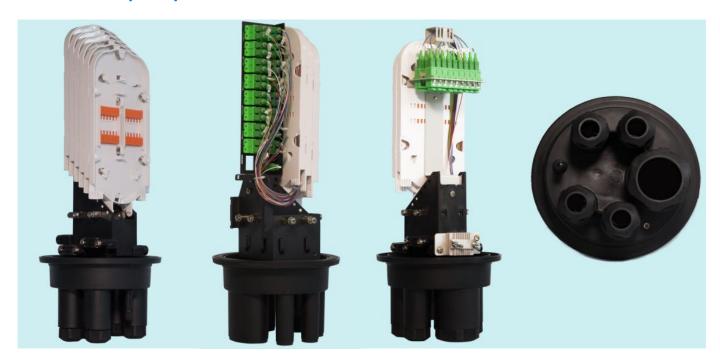

## **Dome Fiber Optic Splice Closure GJM5-JF**

The dome fiber optic splice closure GPJM5-JF is mechanical sealing FOSC dome series with IP safety rate IP68. The dome closure is suitable for different branch connection methods including uncut cables branching, it can be installed 1x2:32 splitter or 2x2:16 PLC splitter with adapter plates The GPJM5-JF with features such as excellent sealing performance, easy for installation, wide applications.

#### **Features**

- High UV impact resistance, 4 Small ports and one large round port
- Max 24fibers for one splice tray, max 6pc splice tray.
- > Support to install fiber optic splitters, pigtails, adapters, suitable for FTTH projects
- > UV, water, weather proof
- > IP68 grade, wall mounted, aerial, pole mounted, buried

#### **Technical Parameters**

| Item             | Parameter                                                                      |  |
|------------------|--------------------------------------------------------------------------------|--|
| Model            | IP 68                                                                          |  |
| Installation Way | Outdoor Aerial or wall mounted, pole mounted, buried                           |  |
| Material         | ABS and MPP                                                                    |  |
| Cable port       | 3mm soft cable, figure 8 soft cable, 5-7mm soft cable, self support soft cable |  |
| Max Capacity     | 144 fiber                                                                      |  |
| Splice Tray      | 24fiber                                                                        |  |
| Size             | 230*435mm                                                                      |  |

### **Product Model:**

| Model     | Max splitter ratio     | Max splice tray | Splice tray capacity | Max capacity |
|-----------|------------------------|-----------------|----------------------|--------------|
| GJM5-SC32 | 1:32(1pcs), 1:16(2pcs) | 3               | 24                   | 72           |
| GJM5-LC32 | 1:32(1pcs), 1:16(2pcs) | 4               |                      | 96           |
| GJM5-SC16 | 1:16(1pcs), 1:8(2pcs)  | 4               |                      | 96           |
| GJM5-144  | none                   | 6               |                      | 144          |