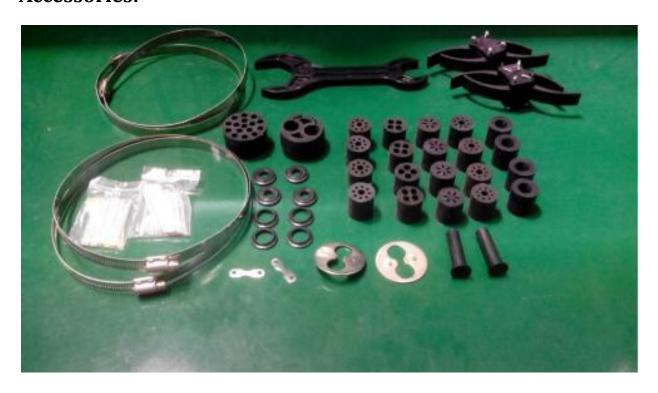

# **Accessories:**

#### **Optional accessories:**

| Item | Name             | Model                  | Remark                                   |
|------|------------------|------------------------|------------------------------------------|
| 1    | PLC splitters    | 2:32 1pcs or 2:16 2pcs |                                          |
| 2    | Adapter          | SC OR LC adapters      |                                          |
| 3    | Fiber Pigtail    | SC/LC pigtail 1.5m     | Fusion with inlet cable                  |
|      |                  |                        | GAS filled test air pressure and sealing |
| 4    | Valve            | 1set                   | performance                              |
|      |                  |                        | Leading the internal metal components    |
| 5    | Earthling Device | 1set                   | to grounding                             |