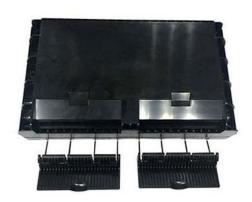

## Fiber Optic Horizontal Splice Closure 24C H01

The H01 splice closure with ABS material can provide splicing and splitter with max 24 fiber. They are widely used in CATV, Telecommunications and fiber optic networks. Our splice closures are having different sizes and fiber counts.

## **Features**

- Material is ABS, water-proof, dust-proof, anti-aging, protection level up to IP65
- Compact size, max 24fibers with one splice tray
- Efficient cable management with 24 fiber capacity.
- Can accommodate one 1x8 or 1\*16 steel tube version splitter