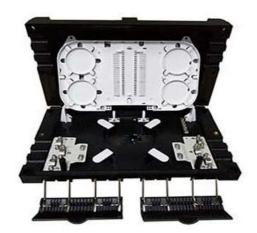

## Fiber Optic Horizontal Splice Closure 24C H01

The H01 splice closure with ABS material can provide splicing and splitter with max 24 fiber. They are widely used in CATV, Telecommunications and fiber optic networks. Our splice closures are having different sizes and fiber counts.

## **Features**

- Material is ABS, water-proof, dust-proof, anti-aging, protection level up to IP65
- Compact size, max 24fibers with one splice tray
- Efficient cable management with 24 fiber capacity.
- Can accommodate one 1x8 or 1\*16 steel tube version splitter

## **Technical Parameters**

| Item                 | Parameter                                    |
|----------------------|----------------------------------------------|
| Model                | IP 65                                        |
| Installation Way     | Outdoor Aerial or wall mounted               |
| Material             | ABS                                          |
| Adaptor              | 9pcs SC simplex adapter port                 |
| Cable port           | 6 round port, 16 drop cable port             |
| Curvature Radius     | ≥15mm                                        |
| Max Capacity         | 24 fiber                                     |
| Splice Tray          | 1pcs 24fiber                                 |
| Size                 | 360*215*80mm                                 |
| Optional Accessories | 1pcs 1*8 or 1*16 steel tube version splitter |
| Using temperature    | -40oC~+75oC                                  |