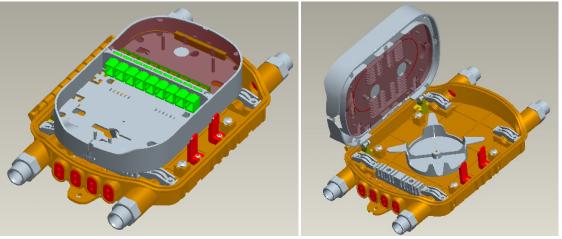

## **Fiber Optic Horizontal Closure H02**

The H02 splice closure with ABS material can provide splicing and splitter with max 48 fiber. It is widely applied to cable splicing and distributing variable fiber optical cables

## **Features**

- Material is ABS, water-proof, dust-proof, anti-aging, light weight
- ➤ Cable input and output is mechanical sealing with protection level up to IP65
- Special double D Box body design
- Rotary internal structure, upper stratum for splicing and distributing, substratum is for cable management

## **Product**

| Model         | H02                  |
|---------------|----------------------|
| Material      | ABS                  |
| Max Capacity  | 48c                  |
| Splice Tray   | 4pcs 12fiber         |
| Cable Port    | 2 in 2 out           |
| Port Diameter | 2pcs ¢8mm;2pcs ¢12mm |
| Dimension     | 276*171.8*75.7       |

| Model            | H02A                                           |
|------------------|------------------------------------------------|
| Material         | ABS                                            |
| Max Capacity     | 12c                                            |
| Splice Tray      | 1pcs 12fiber                                   |
| Cable Port       | 2 in 2 out                                     |
| Max Adapter Port | 9pcs SC simplex adapter                        |
| Port Diameter    | 2pcs ¢8mm;2pcs ¢12mm                           |
| Splitter         | 1*8 or 1*16 one piece steel tube type splitter |
| Dimension        | 276*171.8*75.7                                 |