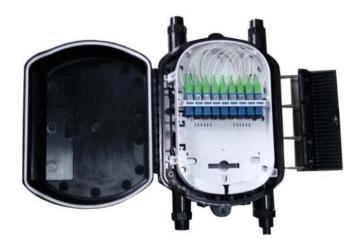

## **Fiber Optic Horizontal Closure H02**

The H02 splice closure with ABS material can provide splicing and splitter with max 48 fiber. It is widely applied to cable splicing and distributing variable fiber optical cables

## **Features**

- Material is ABS, water-proof, dust-proof, anti-aging, light weight
- ➤ Cable input and output is mechanical sealing with protection level up to IP65
- Special double D Box body design
- Rotary internal structure, upper stratum for splicing and distributing, substratum is for cable management

## **Product**

| Model         | H02                  |
|---------------|----------------------|
| Material      | ABS                  |
| Max Capacity  | 48c                  |
| Splice Tray   | 4pcs 12fiber         |
| Cable Port    | 2 in 2 out           |
| Port Diameter | 2pcs ¢8mm;2pcs ¢12mm |
| Dimension     | 276*171.8*75.7       |

| Model            | H02A                                           |
|------------------|------------------------------------------------|
| Material         | ABS                                            |
| Max Capacity     | 12c                                            |
| Splice Tray      | 1pcs 12fiber                                   |
| Cable Port       | 2 in 2 out                                     |
| Max Adapter Port | 9pcs SC simplex adapter                        |
| Port Diameter    | 2pcs ¢8mm;2pcs ¢12mm                           |
| Splitter         | 1*8 or 1*16 one piece steel tube type splitter |
| Dimension        | 276*171.8*75.7                                 |