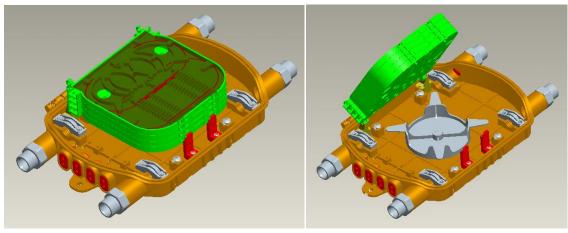

## **Fiber Optic Horizontal Closure H02**

The H02 splice closure with ABS material can provide splicing and splitter with max 48 fiber. It is widely applied to cable splicing and distributing variable fiber optical cables

## **Features**

- Material is ABS, water-proof, dust-proof, anti-aging, light weight
- ➤ Cable input and output is mechanical sealing with protection level up to IP65
- Special double D Box body design
- Rotary internal structure, upper stratum for splicing and distributing, substratum is for cable management

## **Product**

| Model         | H02                  |
|---------------|----------------------|
| Material      | ABS                  |
| Max Capacity  | 48c                  |
| Splice Tray   | 4pcs 12fiber         |
| Cable Port    | 2 in 2 out           |
| Port Diameter | 2pcs ¢8mm;2pcs ¢12mm |
| Dimension     | 276*171.8*75.7       |

| Model            | H02A                                           |
|------------------|------------------------------------------------|
| Material         | ABS                                            |
| Max Capacity     | 12c                                            |
| Splice Tray      | 1pcs 12fiber                                   |
| Cable Port       | 2 in 2 out                                     |
| Max Adapter Port | 9pcs SC simplex adapter                        |
| Port Diameter    | 2pcs ¢8mm;2pcs ¢12mm                           |
| Splitter         | 1*8 or 1*16 one piece steel tube type splitter |
| Dimension        | 276*171.8*75.7                                 |