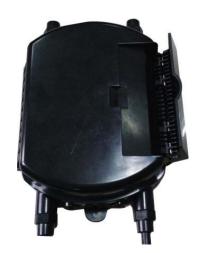

## **Fiber Optic Horizontal Closure H02**

The H02 splice closure with ABS material can provide splicing and splitter with max 48 fiber. It is widely applied to cable splicing and distributing variable fiber optical cables

## **Features**

- Material is ABS, water-proof, dust-proof, anti-aging, light weight
- ➤ Cable input and output is mechanical sealing with protection level up to IP65
- Special double D Box body design
- Rotary internal structure, upper stratum for splicing and distributing, substratum is for cable management