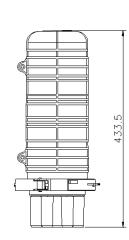

### **Technical Parameters**

| Item             | Parameter                                            |
|------------------|------------------------------------------------------|
| Model            | IP 68                                                |
| Installation Way | Outdoor Aerial or wall mounted, pole mounted, buried |
| Material         | ABS and PP                                           |
| Cable port       | 4 round port φ20mm, one oval port                    |
| Curvature Radius | ≥15mm                                                |
| Max Capacity     | 120 fiber                                            |
| Splice Tray      | 5pcs 24fiber                                         |
| Size             | 433.5*211.8mm                                        |

# **Product Drawing:**