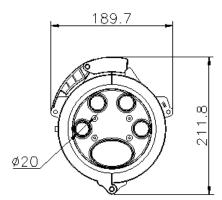

### **Technical Parameters**

| Item             | Parameter                                            |
|------------------|------------------------------------------------------|
| Model            | IP 68                                                |
| Installation Way | Outdoor Aerial or wall mounted, pole mounted, buried |
| Material         | ABS and PP                                           |
| Cable port       | 4 round port φ20mm, one oval port                    |
| Curvature Radius | ≥15mm                                                |
| Max Capacity     | 120 fiber                                            |
| Splice Tray      | 5pcs 24fiber                                         |
| Size             | 433.5*211.8mm                                        |

# **Product Drawing:**