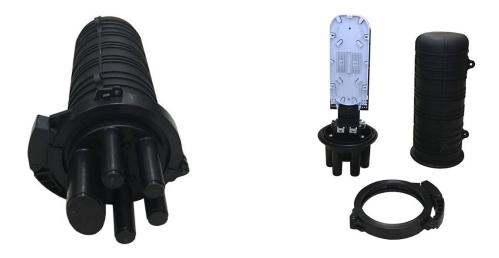

# **Dome Fiber Optic Splice Closure DC120A**

The dome fiber optic splice closure DC120A is providing effective cable splicing space and protection under outdoor environment with max 120 core fiber splicing. It is heat sealing splice closure.

### **Features**

- > Inner side material is ABS, outer shell with PP material with high UV impact resistance.
- Max 24fibers for one splice tray, max 5pc splice tray.
- 4 round ports\u00f620mm, 1pc oval port for supporting cable entry without cutting. All cable ports are heat shrink sealing
- UV, water, weather proof
- > IP68 grade, wall mounted, aerial, pole mounted, buried

# Accessories:

| Item | name                  | Specification                | unit | Qty(pcs) | remark           |
|------|-----------------------|------------------------------|------|----------|------------------|
| 1    | tube                  | D=Ф4mm thickness 0.6mm,white | М    | 2        |                  |
| 2    | Cable splitter        | Size: PCS 1                  |      | 1        |                  |
| 3    | Silver platter        | 15cm*10cm(with adhesive)     | PCS  | 1        |                  |
| 4    | Heat shrinkable tube  | Ф30*100mm/black              | PCS  | 4        |                  |
| 5    | Heat shrinkable tube  | Ф60*150mm/black              | PCS  | 1        |                  |
| 6    | Plastic cable tie     | 3mm*120mm/white              | PCS  | 5        |                  |
| 7    | Splice protect sleeve | 60MM*3.0*1.5                 | PCS  | /        | As per fiber qty |
| 8    | Insulating tape       | 0.15*17mm*8 /black           | PCS  | 1        |                  |
| 9    | Magic tape            | 350MM*15MM*3MM/black         | PCS  | 1        |                  |
| 10   | Abrasive paper        | 320#(280*60mm)               | PCS  | 1        |                  |
| 11   | Aerial kits           | 201 stainless steel          | sets | 1        |                  |