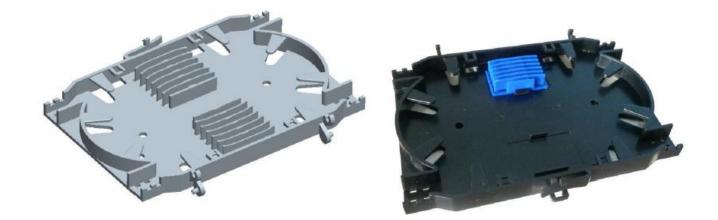

| VO                                               |
| Gross Weight/ Dimension    | 14 kg/6pcs 530*350*400mm                         |
| Seal material of the box   | EPDM                                             |
| Optional Accessories       | adapter, pigtail, splitters                      |
| Seal material of the ports | Rubber                                           |
| Using temperature          | -40oC~+75oC                                      |
| Air Pressure               | 70kPa-106kPa                                     |

## **Dimension Drawing**







### More Details of FDB 24M:



## Side lock Hasp



# Positioning Device of the Box Cover



90 open degree



180 open degree



Fixed in the cover when it is free.

## ABS Splice Tray and Splitter Tray 115x144x10mm