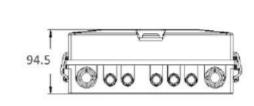

### **Technical Parameters**

| Item                       | Parameter                                        |
|----------------------------|--------------------------------------------------|
| IP grade                   | IP 54                                            |
| Installation Way           | Indoor/outdoor wall mounted, pole mounted        |
| Max Cable Diameter         | Max Input 2×φ22mm, max output 8×φ10mm or 4×φ11mm |
| Cable Entries              | Supporting Uncut                                 |
| Insertion loss             | ≤0.2dB (1310nm & 1550nm)                         |
| Curvature Radius           | ≥15mm                                            |
| Adaptors & Splitter        | 24 SC simplex, 1x8 splitter, 1x16 splitter       |
| Size                       | 254*296*94.5mm                                   |
| Flame resistance           | VO                                               |
| Gross Weight/ Dimension    | 14 kg/6pcs 530*350*400mm                         |
| Seal material of the box   | EPDM                                             |
| Optional Accessories       | adapter, pigtail, splitters                      |
| Seal material of the ports | Rubber                                           |
| Using temperature          | -40oC~+75oC                                      |
| Air Pressure               | 70kPa-106kPa                                     |

## **Dimension Drawing**