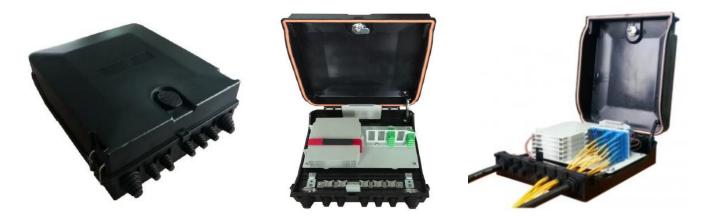

#### Description

FDB-24M is outdoor distribution box with waterproof grade IP54 with maximum 24 SC adapters loaded.

It is providing mechanical protection for the fiber management system, can realize splicing, patching in one box for FTTx projects to be pole or wall mounted installed.

#### Features

- > The box cover open can be positioned 90 or 180 degree with positioning device
- > Fiber splice tray and PLC splitter try be optional to meet flexible requirement
- Can be locked by key lock or side hasps
- Can equip with PLC splitter tray, accommodate 1x8 or 1x16 micro PLC splitter
- 24ports for SC adapters without flange
- > To be suitable for indoor and outdoor application
- Flame retardant, impact resistance engineering plastic material with protection level IP54

### More Details of FDB 24M: