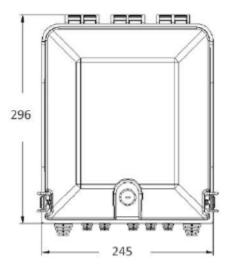

### **Technical Parameters**

| Item                       | Parameter                                        |
|----------------------------|--------------------------------------------------|
| IP grade                   | IP 54                                            |
| Installation Way           | Indoor/outdoor wall mounted, pole mounted        |
| Max Cable Diameter         | Max Input 2×φ22mm, max output 8×φ10mm or 4×φ11mm |
| Cable Entries              | Supporting Uncut                                 |
| Insertion loss             | ≤0.2dB (1310nm & 1550nm)                         |
| Curvature Radius           | ≥15mm                                            |
| Adaptors & Splitter        | 24 SC simplex, 1x8 splitter, 1x16 splitter       |
| Size                       | 254*296*94.5mm                                   |
| Flame resistance           | VO                                               |
| Gross Weight/ Dimension    | 14 kg/6pcs 530*350*400mm                         |
| Seal material of the box   | EPDM                                             |
| Optional Accessories       | adapter, pigtail, splitters                      |
| Seal material of the ports | Rubber                                           |
| Using temperature          | -40oC~+75oC                                      |
| Air Pressure               | 70kPa-106kPa                                     |

## **Dimension Drawing**