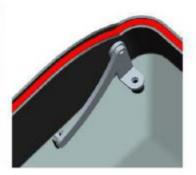

# Positioning Device of the Box Cover

90 open degree

180 open degree

Fixed in the cover when it is free.