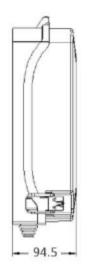

### **Technical Parameters**

| Item                       | Parameter                                        |
|----------------------------|--------------------------------------------------|
| IP grade                   | IP 54                                            |
| Installation Way           | Indoor/outdoor wall mounted, pole mounted        |
| Max Cable Diameter         | Max Input 2×φ22mm, max output 8×φ10mm or 4×φ11mm |
| Cable Entries              | Supporting Uncut                                 |
| Insertion loss             | ≤0.2dB (1310nm & 1550nm)                         |
| Curvature Radius           | ≥15mm                                            |
| Adaptors & Splitter        | 24 SC simplex, 1x8 splitter, 1x16 splitter       |
| Size                       | 254*296*94.5mm                                   |
| Flame resistance           | VO                                               |
| Gross Weight/ Dimension    | 14 kg/6pcs 530*350*400mm                         |
| Seal material of the box   | EPDM                                             |
| Optional Accessories       | adapter, pigtail, splitters                      |
| Seal material of the ports | Rubber                                           |
| Using temperature          | -40oC~+75oC                                      |
| Air Pressure               | 70kPa-106kPa                                     |

## **Dimension Drawing**