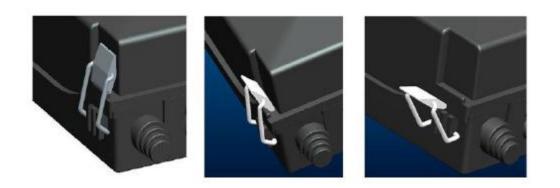

| 24 SC simplex, 1x8 splitter, 1x16 splitter       |
| Size                       | 254*296*94.5mm                                   |
| Flame resistance           | VO                                               |
| Gross Weight/ Dimension    | 14 kg/6pcs 530*350*400mm                         |
| Seal material of the box   | EPDM                                             |
| Optional Accessories       | adapter, pigtail, splitters                      |
| Seal material of the ports | Rubber                                           |
| Using temperature          | -40oC~+75oC                                      |
| Air Pressure               | 70kPa-106kPa                                     |

## **Dimension Drawing**







### More Details of FDB 24M:



## Side lock Hasp



# Positioning Device of the Box Cover



90 open degree



180 open degree



Fixed in the cover when it is free.

## ABS Splice Tray and Splitter Tray 115x144x10mm