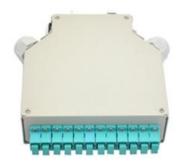

## **Description**

Din rail mounted splice boxes are made of electrostatic painting cold roll steel, with different adapter faceplate for option. It is small size with max fiber 24c and designed to be snapped on din rail in fiber distribution fame.

## **Features**

- Suitable for various adapter including SC, LC, ST, FC, E2000
- Max 12 adapters can be loaded, max 24fiber
- Suitable for the splicing single fiber and ribbon fiber
- 2 cable entry ports, with integrated splice holders
- Rear or aside DIN rail fix