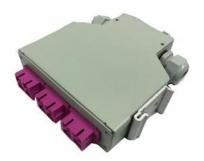

## **Description**

Din rail mounted splice boxes are made of electrostatic painting cold roll steel, with different adapter faceplate for option. It is small size with max fiber 24c and designed to be snapped on din rail in fiber distribution fame.

## **Features**

- Suitable for various adapter including SC, LC, ST, FC, E2000
- Max 12 adapters can be loaded, max 24fiber
- Suitable for the splicing single fiber and ribbon fiber
- 2 cable entry ports, with integrated splice holders
- Rear or aside DIN rail fix