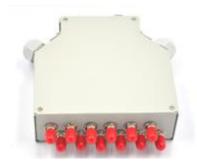

## **Description**

Din rail mounted splice boxes are made of electrostatic painting cold roll steel, with different adapter faceplate for option. It is small size with max fiber 24c and designed to be snapped on din rail in fiber distribution fame.

## **Features**

- Suitable for various adapter including SC, LC, ST, FC, E2000
- Max 12 adapters can be loaded, max 24fiber
- Suitable for the splicing single fiber and ribbon fiber
- 2 cable entry ports, with integrated splice holders
- Rear or aside DIN rail fix