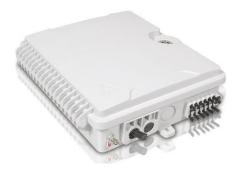

# **Description**

THE FDB-12B is a wall mounted box with ABS and PC material to anti water, dust with lock for protection installed outdoor pole mounted or indoor wall mounted environment. it is used as a termination point for the feeder cable to connect with drop cable in FTTx communication network system

The product material cable entry adopt the waterproof connector ensures IP65 grade good waterproof, dust proof performance. The box can be contained one 1x8 fiber optic splitters. It provides good protection and management for the FTTX network services.

#### **Features**

- The box cover adopts clasp design reducing the installation strength.
- Material is PC+ABS, wet-proof, water-proof, dust-proof, anti-aging, protection level up to IP65
- Double layer design realize the termination, storage, distribution without disturbing each other
- Efficient cable management with 12 fiber capacity. Can accommodate one 1x8splitter
- Distribution panel can be flipped up, feeder can be placed in cut-joint way to realize easy installation and maintenance.
- Wall mounted or pole mounted to be suitable for indoor and outdoor application