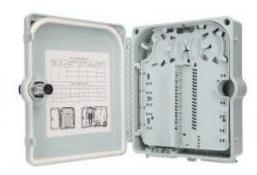

The product material cable entry adopt the waterproof connector ensures IP65 grade good waterproof, dust proof performance. The box can be contained one 1x8 fiber optic splitters. It provides good protection and management for the FTTX network services.

#### **Features**

- The box cover adopts clasp design reducing the installation strength.
- Material is PC+ABS, wet-proof, water-proof, dust-proof, anti-aging, protection level up to IP65
- Double layer design realize the termination, storage, distribution without disturbing each other
- Efficient cable management with 12 fiber capacity. Can accommodate one 1x8splitter
- Distribution panel can be flipped up, feeder can be placed in cut-joint way to realize easy installation and maintenance.
- Wall mounted or pole mounted to be suitable for indoor and outdoor application

# **Technical Parameters**

| Item                    | Parameter                                          |
|-------------------------|----------------------------------------------------|
| IP grade                | IP 65                                              |
| Installation Way        | Indoor/outdoor wall mounted, pole mounted          |
| Max Cable Diameter      | Max Input 15mm, max output 2.0x.3.0mm              |
| Cable Entries           | Supporting Uncut                                   |
| Insertion loss          | ≤0.2dB (1310nm & 1550nm)                           |
| Curvature Radius        | ≥15mm                                              |
| Adaptors&Splitter       | 12 SC simplex, 1x8 splitter, Duplex LC 12C         |
| Size                    | 225*220*65 mm                                      |
| Weight Net/Gross        | 840/963kg                                          |
| Gross Weight/ Dimension | 21.2kg/20pcs 500*480*490mm (not for pole mounting) |
| Optional Accessories    | adapter, pigtail, splitters                        |
| Using temperature       | -40oC~+75oC                                        |
| Air Pressure            | 70kPa-106kPa                                       |