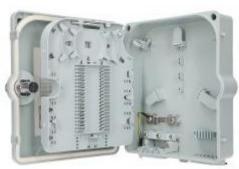

The product material cable entry adopt the waterproof connector ensures IP65 grade good waterproof, dust proof performance. The box can be contained one 1x8 fiber optic splitters. It provides good protection and management for the FTTX network services.

#### **Features**

- The box cover adopts clasp design reducing the installation strength.
- Material is PC+ABS, wet-proof, water-proof, dust-proof, anti-aging, protection level up to IP65
- Double layer design realize the termination, storage, distribution without disturbing each other
- Efficient cable management with 12 fiber capacity. Can accommodate one 1x8splitter
- Distribution panel can be flipped up, feeder can be placed in cut-joint way to realize easy installation and maintenance.
- Wall mounted or pole mounted to be suitable for indoor and outdoor application

# **Technical Parameters**

| Item                    | Parameter                                          |
|-------------------------|----------------------------------------------------|
| IP grade                | IP 65                                              |
| Installation Way        | Indoor/outdoor wall mounted, pole mounted          |
| Max Cable Diameter      | Max Input 15mm, max output 2.0x.3.0mm              |
| Cable Entries           | Supporting Uncut                                   |
| Insertion loss          | ≤0.2dB (1310nm & 1550nm)                           |
| Curvature Radius        | ≥15mm                                              |
| Adaptors&Splitter       | 12 SC simplex, 1x8 splitter, Duplex LC 12C         |
| Size                    | 225*220*65 mm                                      |
| Weight Net/Gross        | 840/963kg                                          |
| Gross Weight/ Dimension | 21.2kg/20pcs 500*480*490mm (not for pole mounting) |
| Optional Accessories    | adapter, pigtail, splitters                        |
| Using temperature       | -40oC~+75oC                                        |
| Air Pressure            | 70kPa-106kPa                                       |