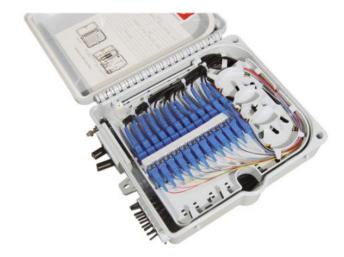

The product material cable entry adopt the waterproof connector ensures IP65 grade good waterproof, dust proof performance. The box can be contained one 1x8 fiber optic splitters. It provides good protection and management for the FTTX network services.

#### **Features**

- The box cover adopts clasp design reducing the installation strength.
- Material is PC+ABS, wet-proof, water-proof, dust-proof, anti-aging, protection level up to IP65
- Double layer design realize the termination, storage, distribution without disturbing each other
- Efficient cable management with 12 fiber capacity. Can accommodate one 1x8splitter
- Distribution panel can be flipped up, feeder can be placed in cut-joint way to realize easy installation and maintenance.
- Wall mounted or pole mounted to be suitable for indoor and outdoor application

# **Technical Parameters**

| Item                    | Parameter                                          |
|-------------------------|----------------------------------------------------|
| IP grade                | IP 65                                              |
| Installation Way        | Indoor/outdoor wall mounted, pole mounted          |
| Max Cable Diameter      | Max Input 15mm, max output 2.0x.3.0mm              |
| Cable Entries           | Supporting Uncut                                   |
| Insertion loss          | ≤0.2dB (1310nm & 1550nm)                           |
| Curvature Radius        | ≥15mm                                              |
| Adaptors&Splitter       | 12 SC simplex, 1x8 splitter, Duplex LC 12C         |
| Size                    | 225*220*65 mm                                      |
| Weight Net/Gross        | 840/963kg                                          |
| Gross Weight/ Dimension | 21.2kg/20pcs 500*480*490mm (not for pole mounting) |
| Optional Accessories    | adapter, pigtail, splitters                        |
| Using temperature       | -40oC~+75oC                                        |
| Air Pressure            | 70kPa-106kPa                                       |