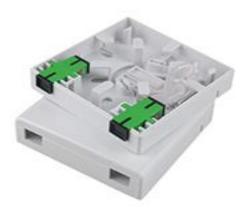

#### MINI FIBER TERMINAL BOX FTTH Socket 86A

## **Description**

FTTH Optical Socket is to realize optical fiber to desktop solution. It can be used in home or working area to accomplish double –core fiber access and port output. It can handle SC SX, LC DX or even hybrid adapter type and it is especially suitable for FTTH hard cable and hard cable field termination. It is designed for fiber field termination or fusion connection.

FTTH fiber connection socket can be wall mounted for FTTX project. It provides two-adapter installation positions. It is designed for fiber field termination or fusion connection. We use new ABS material to ensure the quality.

#### **Features**

- Design for SC/LC optical fiber connection
- > Fiber flexible design
- Convenient installation, and easy to use
- ➤ Wall mounted, max 2Fiber
- Accessories are optional to meet flexible requirement
- New material ensure good appearance and tensile for the reopen