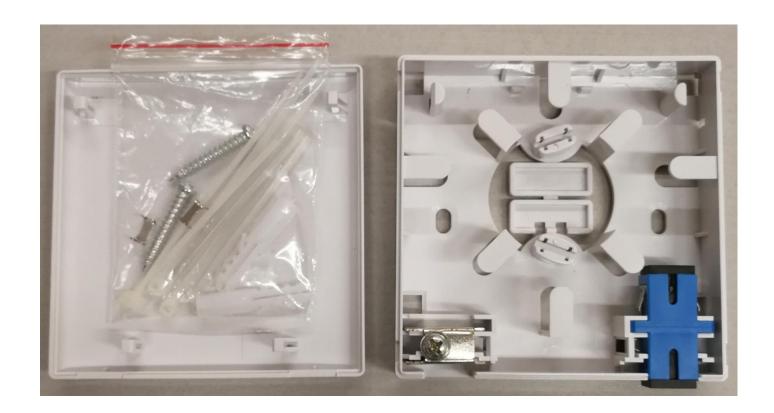

# **Technical Parameters**

| Item                       | Parameter                                                  |
|----------------------------|------------------------------------------------------------|
| Application for            | FTTH, long using 3.1x2.0mm Drop cable and indoor cable     |
| Optical fiber diameter(um) | 125um (G652 &G657 fiber)                                   |
| Tight buffer diameter(um)  | 250um & 900um                                              |
| Tensile strength           | >50N                                                       |
| Using temperature          | -40oC~+75oC                                                |
| Adaptor                    | SC or LC duplex                                            |
| Insertion loss             | ≤0.2dB (1310nm & 1550nm)                                   |
| Port output                | 2                                                          |
| Size                       | 86x86x27mm                                                 |
| Weight                     | .06~0.1kg                                                  |
| Accessories                | Screws, Cable Tie                                          |
| Optional Accessories       | Metal block part, adapter, pigtail, splice protection tube |