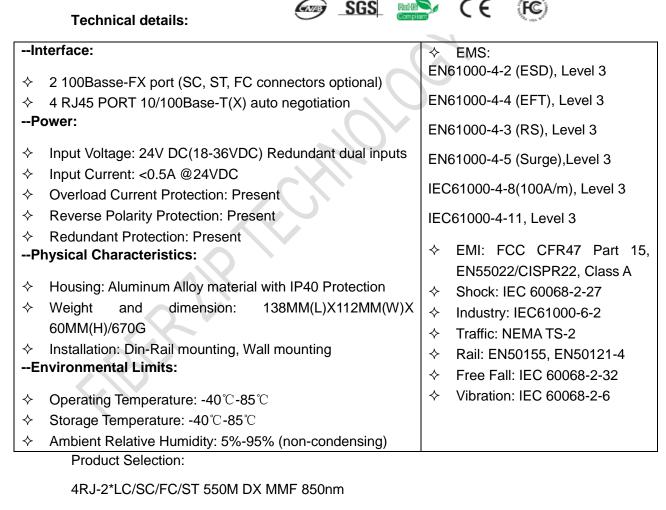

## Feature:

- ♦ Operates under extended temperature ranges from -40°C to 85°C
- ♦ Numbers of SC, FC, LC, ST fiber ports and RJ ports
- ♦ Redundant dual DC power inputs
- ♦ Excellent heat elimination without cooling fan
- ♦ Supper lightening protection, IP 40 protection
- Meet CE, FCC, RoHS standard, and Industrial products standard