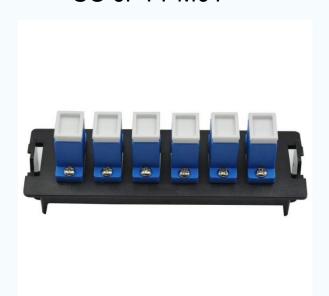

L

- Ultra thin design, high density, 1U accommodate 144fiber
- ♥ Can access the module from front and rear side for easy operation
- ♥ Standard 19" design, metal material, up to 4U 576fiber
- ♥ 3\*16F module or 3\*6 port MPO/MTP adapter panel in each layer



### **UFHD PATCH PANEL**

- Ultra thin design, high density, 1U accommodate 192fiber
- ♥ Can access the module from front and rear side for easy operation
- ♥ Standard 19" design, metal material, 384 fiber, 4U for 768 fiber
- ♥ SENKO CS connector and adapters







Senko CS adapters

## **FACE PLATE MODULE**

- Toolless installation with snap in design
- → MPO, SC, LC, FC adapter port for option
- ♥ Suitable for different type patch panels and MPO-LC plastic module
- ⊕ Low loss insertion adapters to ensure the quality

SC 6F FPM01



SC 6F FPM02



LC 24F FPM01



LC 12/24F FPM02



# MPO/MTP-LC MODULE

- Toolless installation with snap in design
- → With fire resistant material, small size
- ♥ Suitable for different type patch panels
- ♥ Low loss insertion adapters to ensure the quality



# MULTI FUNCTION PATCH PANEL FMD-01

- ♥ Can splice 144 fiber in 1U rack
- ♥ Front adapter panel can be changeable
- ♥ Cable routing can be replaced with MPO-LC module
- ♥ Sliding out design, fully utilize the space and rack



# MULTI FUNCTION PATCH PANEL FMD-02

- ⇔ Accommodate 96 fiber in 1U rack with LC connector.
- ♥ Can change to module and adapter plate
- ♥ Standard 1U size for rack mounted, stable quality
- ♥ Sliding out design, realize fiber termination, splicing and distribution, storage function









# MULTI FUNCTIO