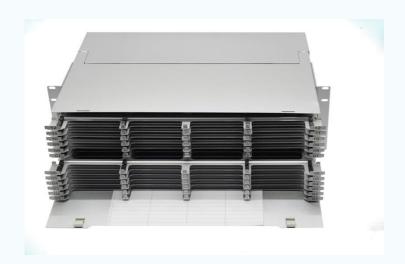

### FHD-1 PATCH PANEL

- ♥ Ultra thin design, high density, 1U accommodate 144fiber
- ♥ Sliding draw with independent module to speed up the installation
- ♥ Standard 19" design,, metal material, up to 4U 576fiber