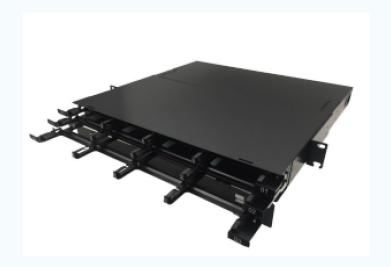

### FHD-1 PATCH PANEL

- ♥ Ultra thin design, high density, 1U accommodate 144fiber
- ♥ Sliding draw with independent module to speed up the installation
- ♥ Standard 19" design,, metal material, up to 4U 576fiber