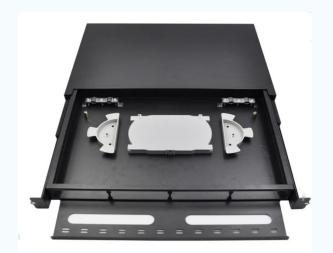

# MULTI FUNCTION PATCH PANEL FMD-01

- ♥ Can splice 144 fiber in 1U rack
- ♥ Front adapter panel can be changeable
- ♥ Cable routing can be replaced with MPO-LC module
- ♥ Sliding out design, fully utilize the space and rack

# MULTI FUNCTION PATCH PANEL FMD-02

- ⇔ Accommodate 96 fiber in 1U rack with LC connector.
- ♥ Can change to module and adapter plate
- ♥ Standard 1U size for rack mounted, stable quality
- ♥ Sliding out design, realize fiber termination, splicing and distribution, storage function

# MULTI FUNCTION PATCH PANEL FMF-01

- Accommodate 96 fiber in 1U rack with LC connector
- Tan change to module and adapter plate
- ♥ Standard 1U size for rack mounted, stable quality
- ♥ Fixes Version with upper and front panel can be opened without tool, realize fiber termination, splicing and distribution, storage function