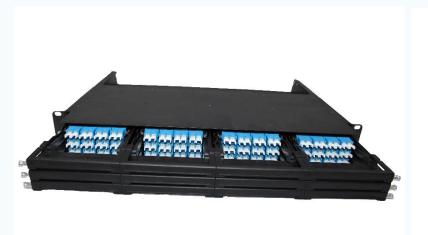

### **UFHD PATCH PANEL**

- Ultra thin design, high density, 1U accommodate 192fiber
- ♥ Can access the module from front and rear side for easy operation
- ♥ Standard 19" design, metal material, 384 fiber, 4U for 768 fiber
- ♥ SENKO CS connector and adapters