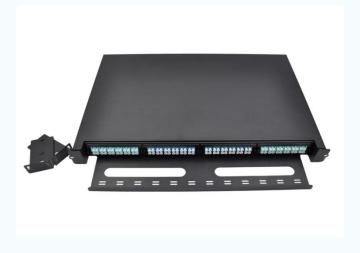

### FHD-1 PATCH PANEL

- ♥ Ultra thin design, high density, 1U accommodate 144fiber
- ♥ Sliding draw with independent module to speed up the installation
- ♥ Standard 19" design,, metal material, up to 4U 576fiber

### FHD-3 PATCH PANEL

- Ultra thin design, high density, 1U accommodate 144fiber
- ♥ Can access the module from front and rear side for easy operation
- ♥ Standard 19" design, metal material, up to 4U 576fiber
- ♥ 3\*16F module or 3\*6 port MPO/MTP adapter panel in each layer

### **UFHD PATCH PANEL**

- Ultra thin design, high density, 1U accommodate 192fiber
- ♥ Can access the module from front and rear side for easy operation
- ♥ Standard 19" design, metal material, 384 fiber, 4U for 768 fiber
- ♥ SENKO CS connector and adapters