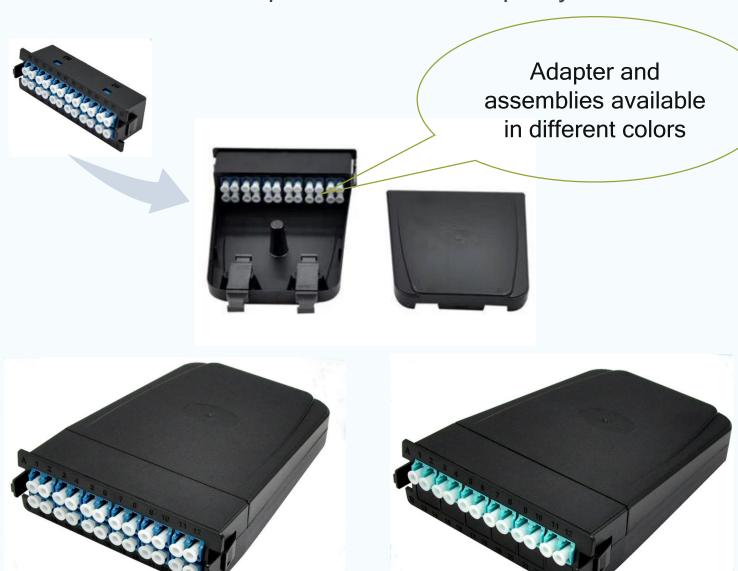

# MPO/MTP-LC MODULE

- Toolless installation with snap in design
- → With fire resistant material, small size
- ♥ Suitable for different type patch panels
- ♥ Low loss insertion adapters to ensure the quality