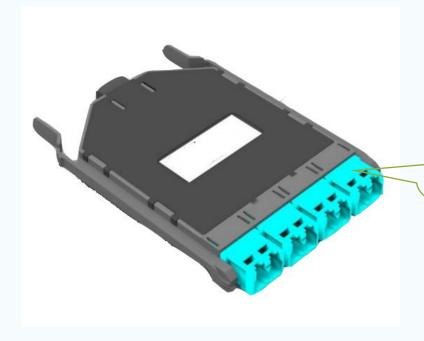

# MPO/MTP-LC MODULE

- Toolless installation with snap in design
- → With fire resistant material, small size
- ♥ Suitable for different type patch panels
- ♥ Low loss insertion adapters to ensure the quality