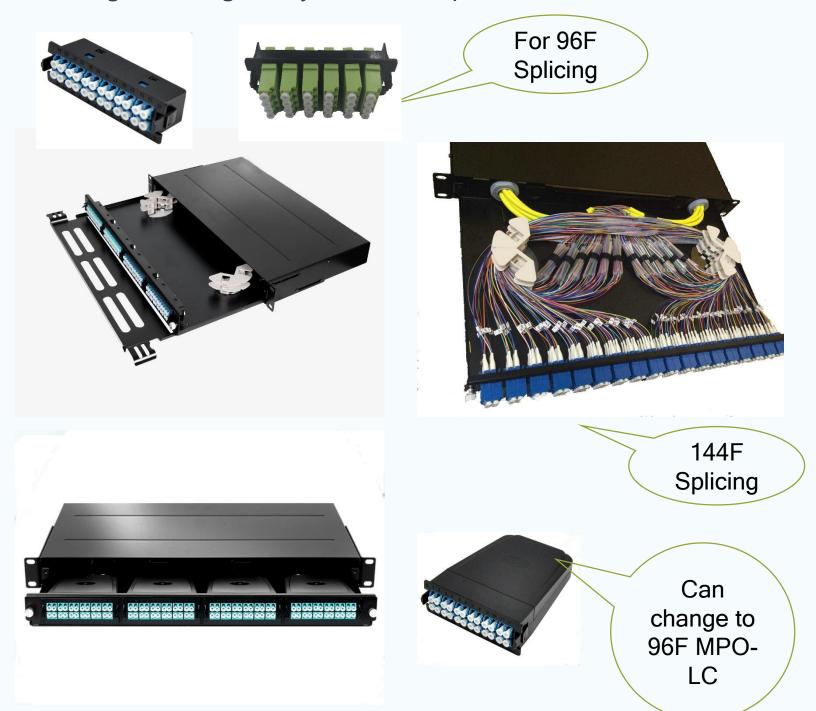

# MULTI FUNCTION PATCH PANEL FMD-01

- ♥ Can splice 144 fiber in 1U rack
- ♥ Front adapter panel can be changeable
- ♥ Cable routing can be replaced with MPO-LC module
- ♥ Sliding out design, fully utilize the space and rack

# MULTI FUNCTION PATCH PANEL FMD-02

- ⇔ Accommodate 96 fiber in 1U rack with LC connector.
- ♥ Can change to module and adapter plate
- ♥ Standard 1U size for rack mounted, stable quality
- ♥ Sliding out design, realize fiber termination, splicing and distribution, storage function

# MULTI FUNCTION PATCH PANEL FMF-01

- Accommodate 96 fiber in 1U rack with LC connector
- Tan change to module and adapter plate
- ♥ Standard 1U size for rack mounted, stable quality
- ♥ Fixes Version with upper and front panel can be opened without tool, realize fiber termination, splicing and distribution, storage function