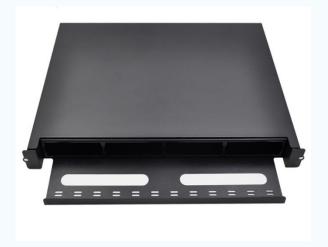

### FHD-1 PATCH PANEL

- ♥ Ultra thin design, high density, 1U accommodate 144fiber
- ♥ Sliding draw with independent module to speed up the installation
- ♥ Standard 19" design,, metal material, up to 4U 576fiber

### FHD-3 PATCH PANEL

- Ultra thin design, high density, 1U accommodate 144fiber
- ♥ Can access the module from front and rear side for easy operation
- ♥ Standard 19" design, metal material, up to 4U 576fiber
- ♥ 3\*16F module or 3\*6 port MPO/MTP adapter panel in each layer

### **UFHD PATCH PANEL**

- Ultra thin design, high density, 1U accommodate 192fiber
- ♥ Can access the module from front and rear side for easy operation
- ♥ Standard 19" design, metal material, 384 fiber, 4U for 768 fiber
- ♥ SENKO CS connector and adapters