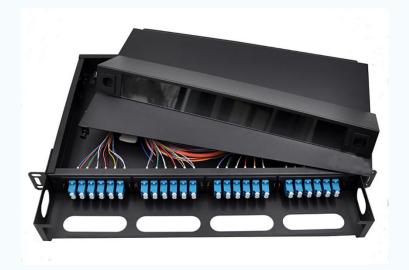

### FHD-1 PATCH PANEL

- ♥ Ultra thin design, high density, 1U accommodate 144fiber
- ♥ Sliding draw with independent module to speed up the installation
- ♥ Standard 19" design,, metal material, up to 4U 576fiber

### FHD-3 PATCH PANEL

- Ultra thin design, high density, 1U accommodate 144fiber
- ♥ Can access the module from front and rear side for easy operation
- ♥ Standard 19" design, metal material, up to 4U 576fiber
- ♥ 3\*16F module or 3\*6 port MPO/MTP adapter panel in each layer

### **UFHD PATCH PANEL**

- Ultra thin design, high density, 1U accommodate 192fiber
- ♥ Can access the module from front and rear side for easy operation
- ♥ Standard 19" design, metal material, 384 fiber, 4U for 768 fiber
- ♥ SENKO CS connector and adapters