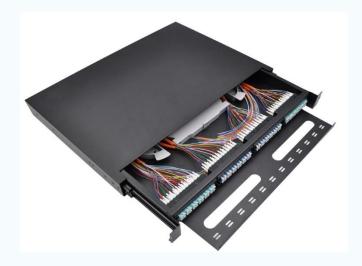

# MULTI FUNCTION PATCH PANEL FMD-01

- ♥ Can splice 144 fiber in 1U rack
- ♥ Front adapter panel can be changeable
- ♥ Cable routing can be replaced with MPO-LC module
- ♥ Sliding out design, fully utilize the space and rack

# MULTI FUNCTION PATCH PANEL FMD-02

- ⇔ Accommodate 96 fiber in 1U rack with LC connector.
- ♥ Can change to module and adapter plate
- ♥ Standard 1U size for rack mounted, stable quality
- ♥ Sliding out design, realize fiber termination, splicing and distribution, storage function

# MULTI FUNCTION PATCH PANEL FMF-01

- Accommodate 96 fiber in 1U rack with LC connector
- Tan change to module and adapter plate
- ♥ Standard 1U size for rack mounted, stable quality
- ♥ Fixes Version with upper and front panel can be opened without tool, realize fiber termination, splicing and distribution, storage function