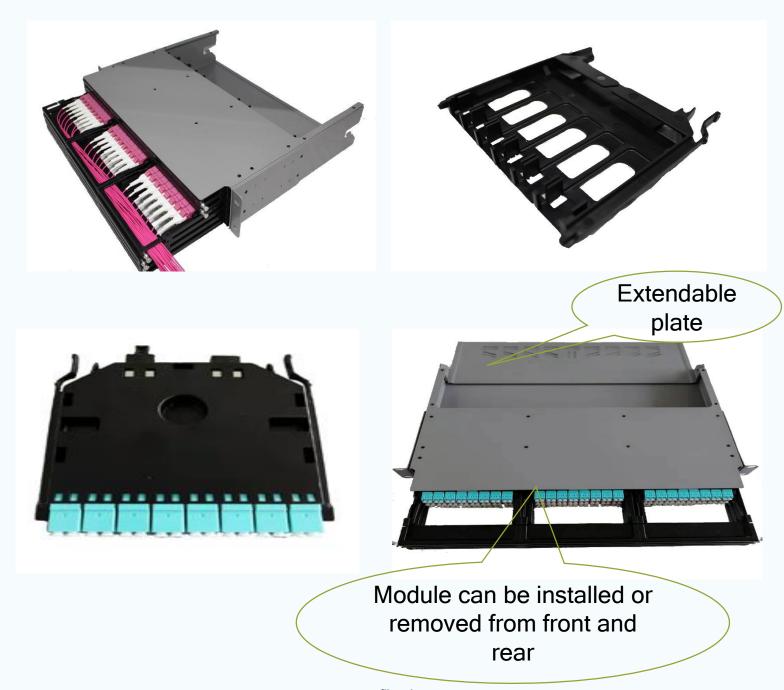

### FHD-3 PATCH PANEL

- Ultra thin design, high density, 1U accommodate 144fiber
- ♥ Can access the module from front and rear side for easy operation
- ♥ Standard 19" design, metal material, up to 4U 576fiber
- ♥ 3\*16F module or 3\*6 port MPO/MTP adapter panel in each layer