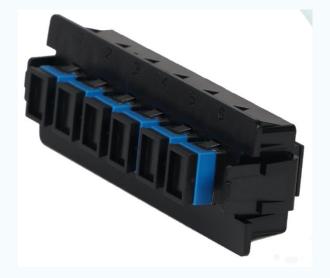

design, high density, 1U accommodate 144fiber
- ♥ Can access the module from front and rear side for easy operation
- ♥ Standard 19" design, metal material, up to 4U 576fiber
- ♥ 3\*16F module or 3\*6 port MPO/MTP adapter panel in each layer



### **UFHD PATCH PANEL**

- Ultra thin design, high density, 1U accommodate 192fiber
- ♥ Can access the module from front and rear side for easy operation
- ♥ Standard 19" design, metal material, 384 fiber, 4U for 768 fiber
- ♥ SENKO CS connector and adapters







Senko CS adapters

## **FACE PLATE MODULE**

- Toolless installation with snap in design
- → MPO, SC, LC, FC adapter port for option
- ♥ Suitable for different type patch panels and MPO-LC plastic module
- ⊕ Low loss insertion adapters to ensure the quality

SC 6F FPM01



SC 6F FPM02



LC 24F FPM01



LC 12/24F FPM02



# MPO/MTP-LC MODULE

- Toolless installation with snap in design
- → With fire resistant material, small size
- ♥ Suitable for different type patch panels
- ♥ Low loss insertion adapters to ensure the quality



# MULTI FUNCTION PATCH PANEL FMD-01

- ♥ Can splice 144 fiber in 1U rack
- ♥ Front adapter panel can be changeable
- ♥ Cable routing can be replaced with MPO-LC module
- ♥ Sliding out design, fully utilize the space and rack



# MULTI FUNCTION PATCH PANEL FMD-02

- ⇔ Accommodate 96 fiber in 1U rack with LC connector.
- ♥ Can change to module and adapter plate
- ♥ Standard 1U size for rack mounted, stable quality
- ♥ Sliding out design, realize fiber termination, splicing and distribution, storage function









# MULTI FUNCTION PATCH PANEL F