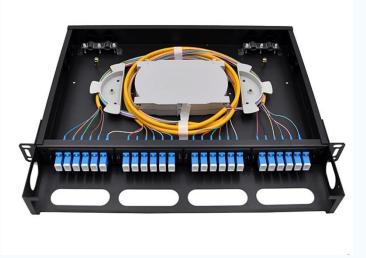

# MULTI FUNCTION PATCH PANEL FMD-01

- ♥ Can splice 144 fiber in 1U rack
- ♥ Front adapter panel can be changeable
- ♥ Cable routing can be replaced with MPO-LC module
- ♥ Sliding out design, fully utilize the space and rack

# MULTI FUNCTION PATCH PANEL FMD-02

- ⇔ Accommodate 96 fiber in 1U rack with LC connector.
- ♥ Can change to module and adapter plate
- ♥ Standard 1U size for rack mounted, stable quality
- ♥ Sliding out design, realize fiber termination, splicing and distribution, storage function

# MULTI FUNCTION PATCH PANEL FMF-01

- Accommodate 96 fiber in 1U rack with LC connector
- Tan change to module and adapter plate
- ♥ Standard 1U size for rack mounted, stable quality
- ♥ Fixes Version with upper and front panel can be opened without tool, realize fiber termination, splicing and distribution, storage function