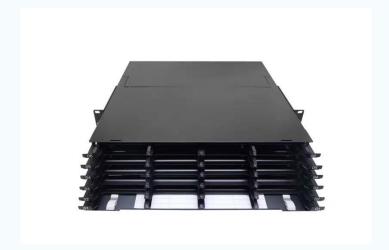

### **UFHD PATCH PANEL**

- Ultra thin design, high density, 1U accommodate 192fiber
- ♥ Can access the module from front and rear side for easy operation
- ♥ Standard 19" design, metal material, 384 fiber, 4U for 768 fiber
- ♥ SENKO CS connector and adapters