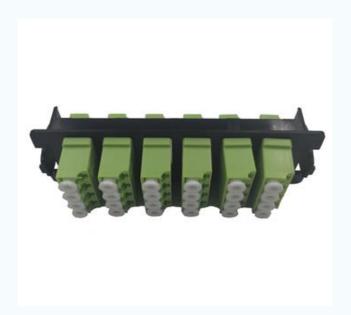

nsity, 1U accommodate 144fiber
- ♥ Can access the module from front and rear side for easy operation
- ♥ Standard 19" design, metal material, up to 4U 576fiber
- ♥ 3\*16F module or 3\*6 port MPO/MTP adapter panel in each layer



### **UFHD PATCH PANEL**

- Ultra thin design, high density, 1U accommodate 192fiber
- ♥ Can access the module from front and rear side for easy operation
- ♥ Standard 19" design, metal material, 384 fiber, 4U for 768 fiber
- ♥ SENKO CS connector and adapters







Senko CS adapters

## **FACE PLATE MODULE**

- Toolless installation with snap in design
- → MPO, SC, LC, FC adapter port for option
- ♥ Suitable for different type patch panels and MPO-LC plastic module
- ⊕ Low loss insertion adapters to ensure the quality

SC 6F FPM01



SC 6F FPM02



LC 24F FPM01



LC 12/24F FPM02



# MPO/MTP-LC MODULE

- Toolless installation with snap in design
- → With fire resistant material, small size
- ♥ Suitable for different type patch panels
- ♥ Low loss insertion adapters to ensure the quality



# MULTI FUNCTION PATCH PANEL FMD-01

- ♥ Can splice 144 fiber in 1U rack
- ♥ Front adapter panel can be changeable
- ♥ Cable routing can be replaced with MPO-LC module
- ♥ Sliding out design, fully utilize the space and rack



# MULTI FUNCTION PATCH PANEL FMD-02

- ⇔ Accommodate 96 fiber in 1U rack with LC connector.
- ♥ Can change to module and adapter plate
- ♥ Standard 1U size for rack mounted, stable quality
- ♥ Sliding out design, realize fiber termination, splicing and distribution, storage function









# MULTI FUNCTION PATCH PANEL FMF-01

- Accommo