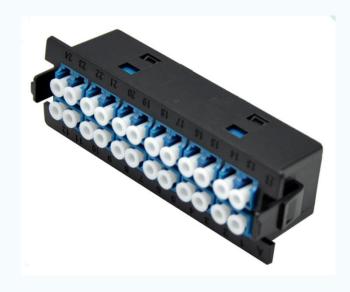

# MPO/MTP-LC MODULE

- Toolless installation with snap in design
- → With fire resistant material, small size
- ♥ Suitable for different type patch panels
- ♥ Low loss insertion adapters to ensure the quality