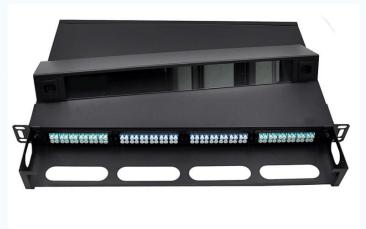

### FHD-1 PATCH PANEL

- ♥ Ultra thin design, high density, 1U accommodate 144fiber
- ♥ Sliding draw with independent module to speed up the installation
- ♥ Standard 19" design,, metal material, up to 4U 576fiber

### FHD-3 PATCH PANEL

- Ultra thin design, high density, 1U accommodate 144fiber
- ♥ Can access the module from front and rear side for easy operation
- ♥ Standard 19" design, metal material, up to 4U 576fiber
- ♥ 3\*16F module or 3\*6 port MPO/MTP adapter panel in each layer

### **UFHD PATCH PANEL**

- Ultra thin design, high density, 1U accommodate 192fiber
- ♥ Can access the module from front and rear side for easy operation
- ♥ Standard 19" design, metal material, 384 fiber, 4U for 768 fiber
- ♥ SENKO CS connector and adapters