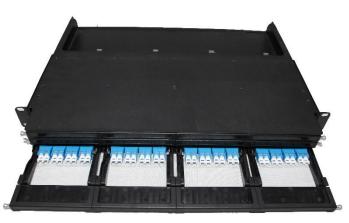

### **UFHD PATCH PANEL**

- Ultra thin design, high density, 1U accommodate 192fiber
- ♥ Can access the module from front and rear side for easy operation
- ♥ Standard 19" design, metal material, 384 fiber, 4U for 768 fiber
- ♥ SENKO CS connector and adapters