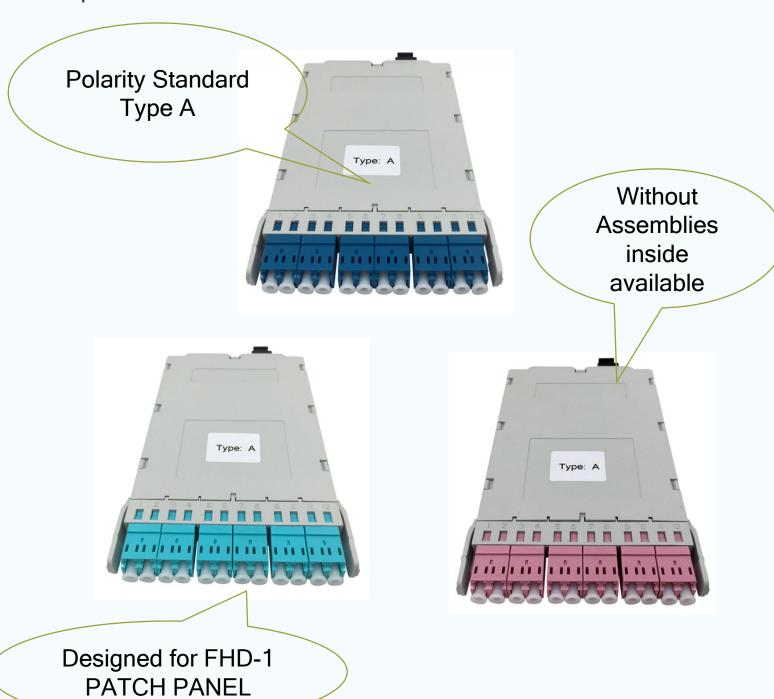

# MPO/MTP-LC MODULE

- Toolless installation with snap in design
- → With fire resistant material, small size
- ♥ Suitable for different type patch panels
- ♥ Low loss insertion adapters to ensure the quality