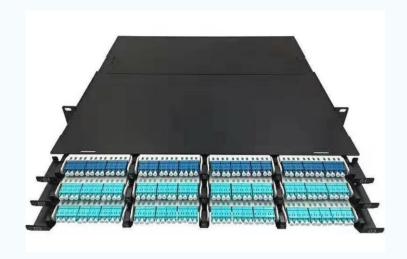

### FHD-3 PATCH PANEL

- Ultra thin design, high density, 1U accommodate 144fiber
- ♥ Can access the module from front and rear side for easy operation
- ♥ Standard 19" design, metal material, up to 4U 576fiber
- ♥ 3\*16F module or 3\*6 port MPO/MTP adapter panel in each layer