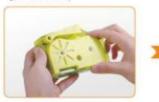

## How to Refill?

④ Put in new tape;

② Remove the cover board;

⑤ Locate the cover board;

③ Take out finished tape

⑥ Screw on;