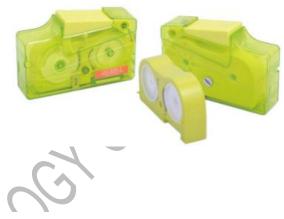

## **CLE-BOX-T Fiber Cleaner Cassette**

Cle-Box-T is new version for the cassette version providing a consistently quality fiber cleaning without alcohol or other solvents for various fiber optic terminations such as SC, FC, MU, LC, ST, D4, DIN, E2000 etc.

## Features:

- ♦ Special non-alcohol superfine fiber .
- Light size at 130mmx88mmx32mm for easy to handle and Antistatic
- ♦ Friendly using , efficient cleaning.
- ♦ Cleaning tape is replaceable and cost effective
- $\diamond$  Cleaning times is 600+.
- ♦ Level of cleaning is 100.