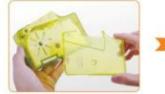

## How to Refill?

④ Put in new tape;

② Remove the cover board;

⑤ Locate the cover board;

③ Take out finished tape

⑥ Screw on;