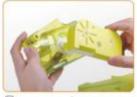

## How to Refill?

④ Put in new tape;

② Remove the cover board;

⑤ Locate the cover board;

③ Take out finished tape

⑥ Screw on;