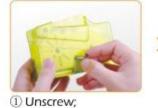

## How to Refill?

④ Put in new tape;

② Remove the cover board;

⑤ Locate the cover board;

③ Take out finished tape

⑥ Screw on;