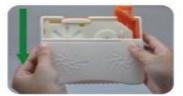

## **Operation & Tape Replacement**

Before1

Before2

1.Take off sliding cover

4.Put on new tape

2.Take off side cover

5.Put on side cover

After

3.Take away old tape

6.Put on sliding cover

Email: sales@fiberzip.com