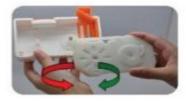

## **Operation & Tape Replacement**

Before1

Before2

1.Take off sliding cover

4.Put on new tape

2.Take off side cover

5.Put on side cover

After

3.Take away old tape

6.Put on sliding cover

Email: sales@fiberzip.com