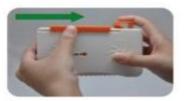

## **Operation & Tape Replacement**

Before1

Before2

1.Take off sliding cover

4.Put on new tape

2.Take off side cover

5.Put on side cover

After

3.Take away old tape

6.Put on sliding cover

Email: sales@fiberzip.com