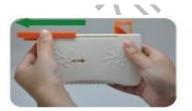

## **Operation & Tape Replacement**

Before1

Before2

1.Take off sliding cover

4.Put on new tape

2.Take off side cover

5.Put on side cover

After

3.Take away old tape

6.Put on sliding cover

Email: sales@fiberzip.com