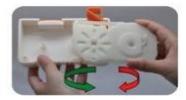

## **Operation & Tape Replacement**

Before1

Before2

1.Take off sliding cover

4.Put on new tape

2.Take off side cover

5.Put on side cover

After

3.Take away old tape

6.Put on sliding cover

Email: sales@fiberzip.com