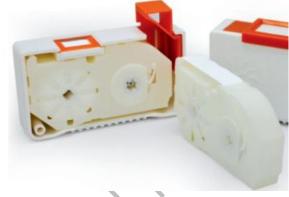

## **Operation & Tape Replacement**

Before1

Before2

1.Take off sliding cover

4.Put on new tape

2.Take off side cover

5.Put on side cover

After

3.Take away old tape

6.Put on sliding cover

Email: sales@fiberzip.com