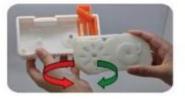

## **Operation & Tape Replacement**

Before1

Before2

1.Take off sliding cover

4.Put on new tape

2.Take off side cover

5.Put on side cover

After

3.Take away old tape

6.Put on sliding cover

Email: sales@fiberzip.com