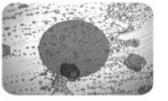

## **Operation & Tape Replacement**

Before1

Before2

1.Take off sliding cover

4.Put on new tape

2.Take off side cover

5.Put on side cover

After