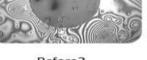

## **Operation & Tape Replacement**

Before1

Before2

1.Take off sliding cover

4.Put on new tape

2.Take off side cover

5.Put on side cover

After