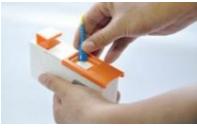

## **Operation & Tape Replacement**

Before1

Before2

1.Take off sliding cover

4.Put on new tape

2.Take off side cover

5.Put on side cover

After